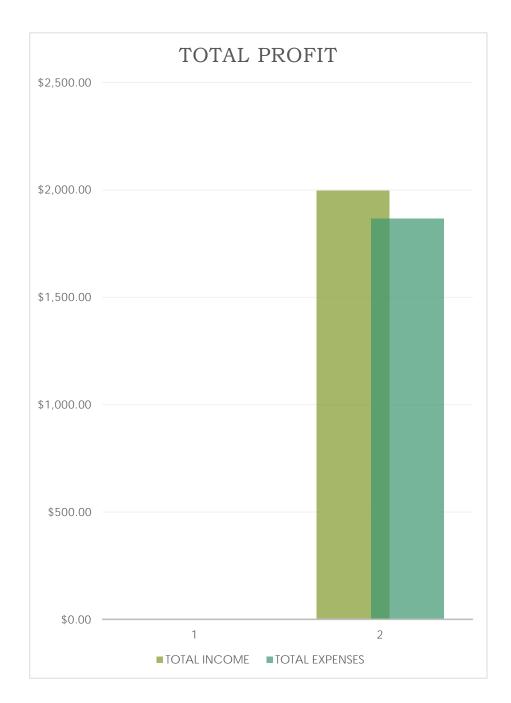

Profit - Loss Summary

|                    | Estimated | Actual     |
|--------------------|-----------|------------|
| TOTAL INCOME       | \$0.00    | \$1,996.00 |
| TOTAL EXPENSES     | \$0.00    | \$1,866.68 |
| TOTAL PARTICIPANTS |           | 389        |
| TOTAL PROFIT       | \$0.00    | \$129.32   |